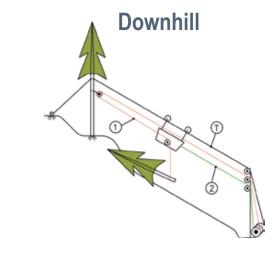

ALKE as well as on all other cable yarder systems.

The remote control has the advantage, that the carriage can be fixed at any position of the skyline and the load can be held at any hight above ground.

This kind of operation enables a most efficient but gentle loading of timber on different stands, even while pulling the load to a line, as well as an exact landing on the storage.

All MM-SHERPA®-types are equipped with a cable MOT 4 brake securing.

The MM-SHERPA® Carriage is available as:

- 2-, 3- or 4-cable systems
- Pulling load from 1.5 to 4.0 tons
- Gravity or all terrain operations

All MM-SHERPA® carriages are TÜV certificated.

# MM-SHERPA® 2-Cable System 1,5 to 4 tons Uphill







## MM-SHERPA®



## MM-SHERPA® 3-Cable Universalsystem

3 and 4 tons

### **Uphill / Plain**













## MM-SHERPA®





### 2-cable-system

### 3-cable-universal system

| MM-SHERPA®                                             | BA 1.5   | BA 3     | MOT 4    | U3                              | U4       | U4 XL                    |
|--------------------------------------------------------|----------|----------|----------|---------------------------------|----------|--------------------------|
| Capacity                                               | 1,5 to   | 3 to     | 4 to     | 3 to                            | 4 to     | 4 to                     |
| Cable diameter                                         | 14–20 mm | 14-20 mm | 18–26 mm | 14–20 mm                        | 18-26 mm | 18-26 mm                 |
| Weight                                                 | 190 kg