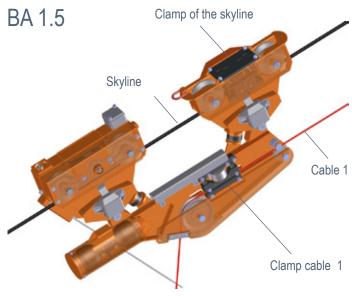

### 2-cable-system

### 3-cable-universal system

| MM-SHERPA®                                             | BA 1.5   | BA 3     | MOT 4    | U3                              | U4       | U4 XL                    |
|--------------------------------------------------------|----------|----------|----------|---------------------------------|----------|--------------------------|
| Capacity                                               | 1,5 to   | 3 to     | 4 to     | 3 to                            | 4 to     | 4 to                     |
| Cable diameter                                         | 14–20 mm | 14-20 mm | 18–26 mm | 14–20 mm                        | 18-26 mm | 18-26 mm                 |
| Weight                                                 | 190 kg   | 430 kg   | 610 kg   | 460 kg                          | 540 kg   | 720 kg                   |
| Cable brake securing                                   | •        | •        | •        | •                               | •        | •                        |
| Reel out                                               | _        | _        | •        | •                               | •        | •                        |
| Implementation rolls                                   | _        | _        | _        | 0                               | 0        | 0                        |
| Real out length of cable 2 Ø 6 mm Ø 7 mm Ø 8 mm Ø 9 mm |          |          |          | 200 m<br>153 m<br>109 m<br>91 m |          | –<br>–<br>200 m<br>159 m |