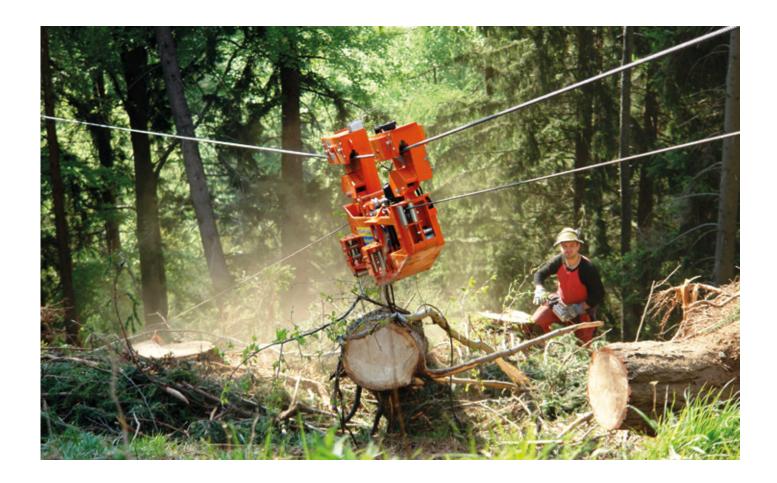

## MM-SHERPA®

The universal carriage MM-SHERPA® is used for the transportation of the felled wood or other materials. It can be applied at the cable yarder systems SYNCROFALKE and WANDERFALKE as well as on all other cable yarder systems.

The remote control has the advantage, that the carriage can be fixed at any position of the skyline and the load can be held at any hight above ground.

This kind of operation enables a most efficient but gentle loading of timber on different stands, even while pulling the load to a line, as well as an exact landing on the storage.