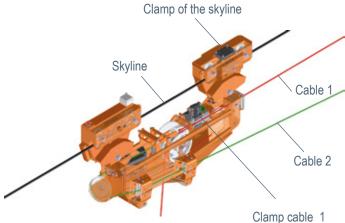

All MM-SHERPA®-types are equipped with a cable MOT 4 brake securing.

The MM-SHERPA® Carriage is available as:

- 2-, 3- or 4-cable systems
- Pulling load from 1.5 to 4.0 tons
- Gravity or all terrain operations

All MM-SHERPA® carriages are TÜV certificated.