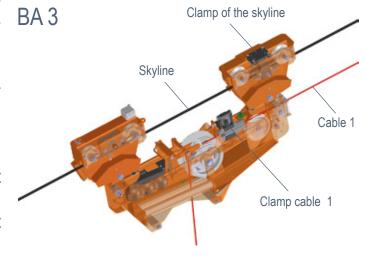

### 3-cable-universal system

| MM-SHERPA®                                             | BA 1.5   | BA 3     | MOT 4    | U3                              | U4       | U4 XL                    |
|--------------------------------------------------------|----------|----------|----------|---------------------------------|----------|--------------------------|
| Capacity                                               | 1,5 to   | 3 to     | 4 to     | 3 to                            | 4 to     | 4 to                     |
| Cable diameter                                         | 14–20 mm | 14-20 mm | 18–26 mm | 14–20 mm                        | 18-26 mm | 18-26 mm                 |
| Weight                                                 | 190 kg   | 430 kg   | 610 kg   | 460 kg                          | 540 kg   | 720 kg                   |
| Cable brake securing                                   | •        | •        | •        | •                               | •        | •                        |
| Reel out                                               | _        | _        | •        | •                               | •        | •                        |
| Implementation rolls                                   | _        | _        | _        | 0                               | 0        | 0                        |
| Real out length of cable 2 Ø 6 mm Ø 7 mm Ø 8 mm Ø 9 mm |          |          |          | 200 m<br>153 m<br>109 m<br>91 m |          | –<br>–<br>200 m<br>159 m |