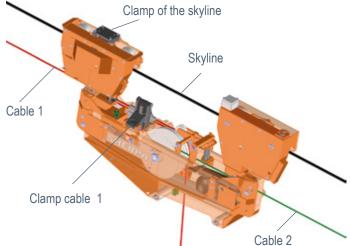

All MM-SHERPA®-types are equipped with a cable MOT 4 brake securing.

The MM-SHERPA® Carriage is available as:

- 2-, 3- or 4-cable systems
- Pulling load from 1.5 to 4.0 tons
- Gravity or all terrain operations

All MM-SHERPA® carriages are TÜV certificated.