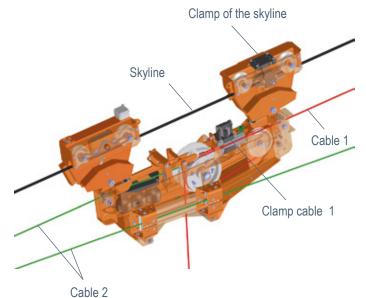

All MM-SHERPA®-types are equipped with a cable MOT 4 brake securing.

The MM-SHERPA® Carriage is available as:

- 2-, 3- or 4-cable systems
- Pulling load from 1.5 to 4.0 tons
- Gravity or all terrain operations

## MM-SHERPA® 3-Cable Universalsystem

3 and 4 tons

### 3-cable-universal system

| MM-SHERPA®                                             | BA 1.5   | BA 3     | MOT 4    | U3                              | U4       | U4 XL                    |
|--------------------------------------------------------|----------|----------|----------|---------------------------------|----------|--------------------------|
| Capacity                                               | 1,5 to   | 3 to     | 4 to     | 3 to                            | 4 to     | 4 to                     |
| Cable diameter                                         | 14–20 mm | 14-20 mm | 18–26 mm | 14–20 mm                        | 18-26 mm | 18-26 mm                 |
| Weight                                                 | 190 kg   | 430 kg   | 610 kg   | 460 kg                          | 540 kg   | 720 kg                   |
| Cable brake securing                                   | •        | •        | •        | •                               | •        | •                        |
| Reel out                                               | _        | _        | •        | •                               | •        | •                        |
| Implementation rolls                                   | _        | _        | _        | 0                               | 0        | 0                        |
| Real out length of cable 2 Ø 6 mm Ø 7 mm Ø 8 mm Ø 9 mm |          |          |          | 200 m<br>153 m<br>109 m<br>91 m |          | –<br>–<br>200 m<br>159 m |