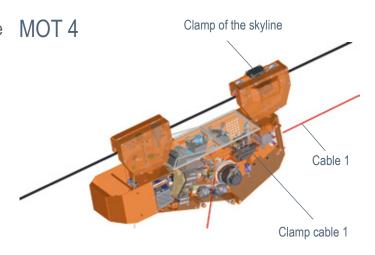

All MM-SHERPA®-types are equipped with a cable MOT 4 brake securing.

The MM-SHERPA® Carriage is available as:

- 2-, 3- or 4-cable systems
- Pulling load from 1.5 to 4.0 tons
- Gravity or all terrain operations