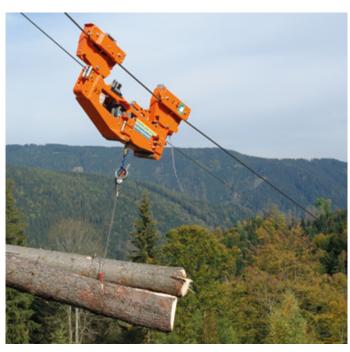

## MM-SHERPA®

The universal carriage MM-SHERPA® is used for the transportation of the felled wood or other materials. It can be applied at the cable yarder systems SYNCROFALKE and WANDERFALKE as well as on all other cable yarder systems.

The remote control has the advantage, that the carriage can be fixed at any position of the skyline and the load can be held at any hight above ground.

This kind of operation enables a most efficient but gentle loading of timber on different stands, even while pulling the load to a line, as well as an exact landing on the storage.