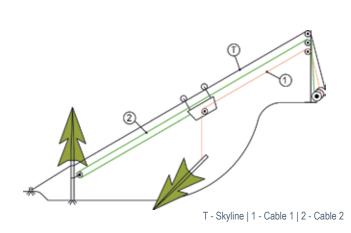

RFALKE as well as on all other cable yarder systems.

The remote control has the advantage, that the carriage can be fixed at any position of the skyline and the load can be held at any hight above ground.

This kind of operation enables a most efficient but gentle loading of timber on different stands, even while pulling the load to a line, as well as an exact landing on the storage.

All MM-SHERPA®-types are equipped with a cable MOT 4 brake securing.

The MM-SHERPA® Carriage is available as:

- 2-, 3- or 4-cable systems
- Pulling load from 1.5 to 4.0 tons
- Gravity or all terrain operations

All MM-SHERPA® carriages are TÜV certificated.

# MM-SHERPA® 2-Cable System 1,5 to 4 tons Uphill







## MM-SHERPA®



## MM-SHERPA® 3-Cable Universalsystem

3 and 4 tons

### **Uphill / Plain**













## MM-SHERPA®





### 2-cable-system

### 3-cable-universal system

| MM-SHERPA®                                             | BA 1.5   | BA 3     | MOT 4    | U3                              | U4       | U4 XL                    |
|--------------------------------------------------------|----------|----------|----------|---------------------------------|----------|--------------------------|
| Capacity                                               | 1,5 to   | 3 to     | 4 to     | 3 to                            | 4 to     | 4 to                     |
| Cable diameter                                         | 14–20 mm | 14-20 mm | 18–26 mm | 14–20 mm                        | 18-26 mm | 18-26 mm                 |
| Weight                                                 | 190