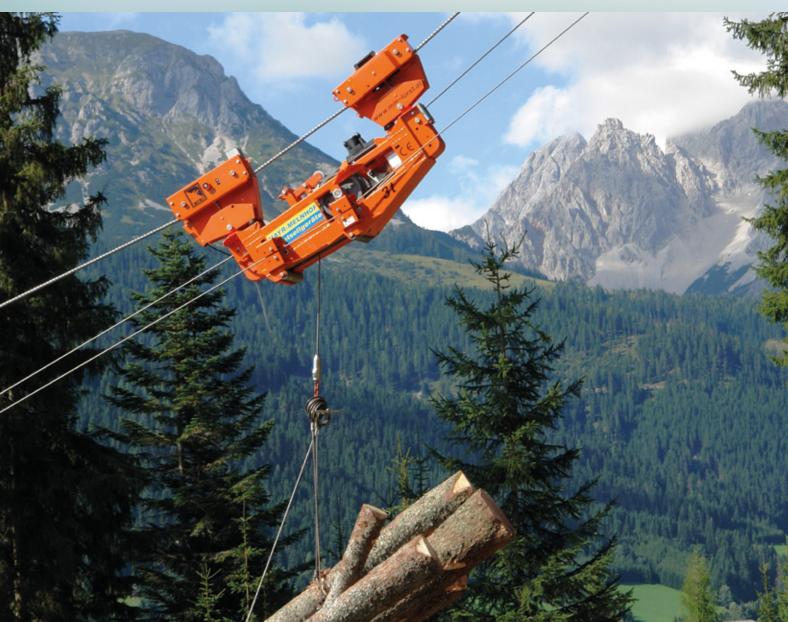

## MM-SHERPA®

The universal carriage MM-SHERPA® is used for the transportation of the felled wood or other materials. It can be applied at the cable yarder systems SYNCROFALKE and WANDERFALKE as well as on all other cable yarder systems.

The remote control has the advantage, that the carriage can be fixed at any position of the skyline and the load can be held at any hight above ground.

This kind of operation enables a most efficient but gentle loading of timber on different stands, even while pulling the load to a line, as well as an exact landing on the storage.

All MM-SHERPA®-types are equipped with a cable MOT 4 brake securing.

The MM-SHERPA® Carriage is available as:

- 2-, 3- or 4-cable systems
- Pulling load from 1.5 to 4.0 tons
- Gravity or all terrain operations